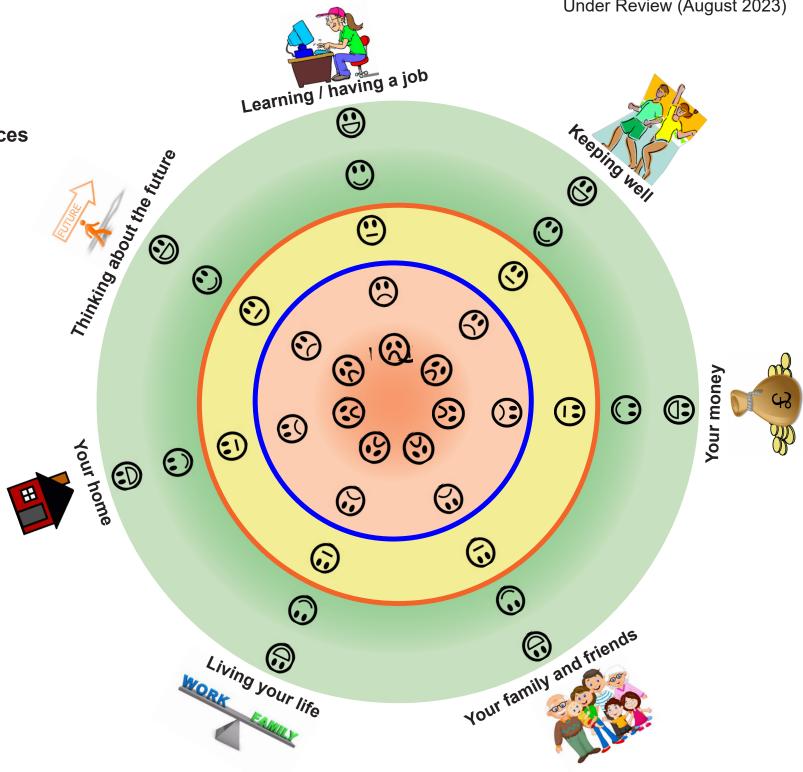

## **Eligibility for Carer Support**

**Adults & Older People's Services** 

### **KEY**

#### I care for someone and:

- **Everything is OK** (No risk)
- Everything is OK most of

(Low risk/prevention)
Universal Carer Services

- **Everything is usually OK** (Small risk) Early Intervention/Prevention Services
- I find this hard a lot of the

(Considerable risk) Changes needed to sustain care

I find this hard nearly all of the time

(Crisis) Intensive support needed

The **Orange Circle** shows the point from which the Local Authority may provide support.

The Blue Circle shows the point from which the Local Authority will provide support.