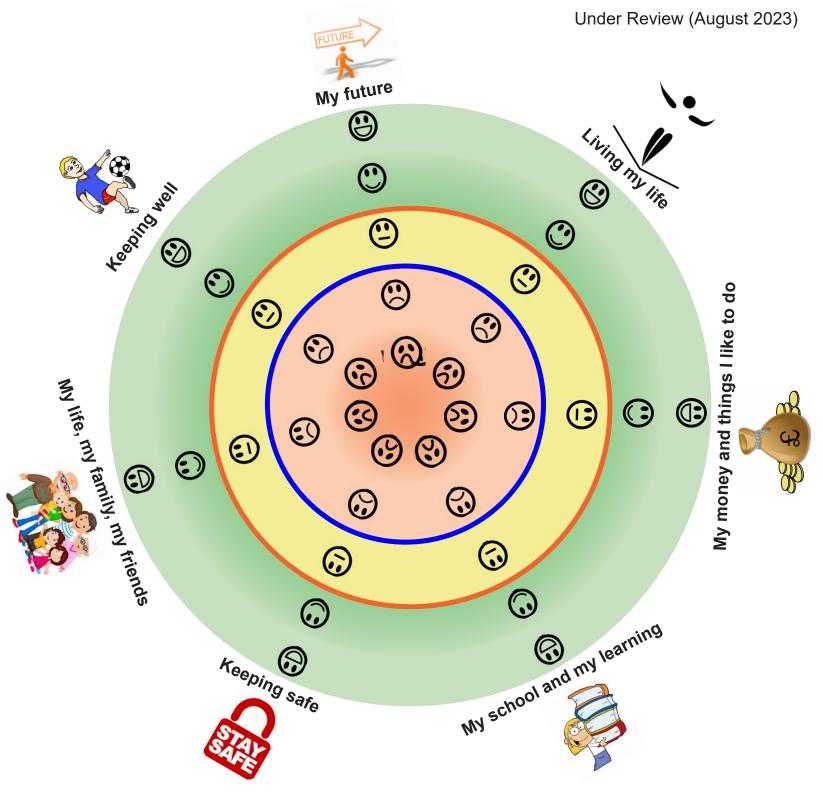

# **Eligibility for Carer Support**

Children's Services

### **KEY**

### I care for someone and:

- Everything is OK (No risk)
- Everything is OK most of the time

(Low risk/prevention)
Universal Carer Services

- Everything is usually OK (Small risk)
  Early Intervention/Prevention Services
- I find this hard a lot of the time

(Considerable risk)
Changes needed to sustain care

I find this hard nearly all of the time

(Crisis)
Intensive support needed

The **Orange Circle** shows the point from which the Local Authority may provide support.

The **Blue Circle** shows the point from which the Local Authority will provide support.